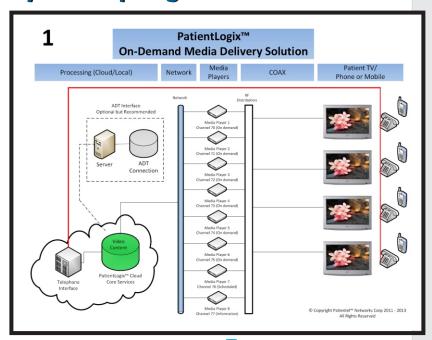

# **Interactive Media Delivery System Topologies**

PatientLogix™ On-Demand Media Delivery System Is a cost-effective means of delivering important Health Educational media to patients through a telephone controlled on-demand television system. This system is designed with low-cost hardware and software components that easily attach to the existing coaxial and telephone system, providing video on-demand, questionnaires, surveys and a wide range of patient education applications.