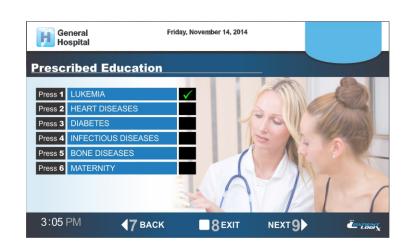

## PatientLogix™ Prescribed Media Delivery System

With its in-room pillow speaker navigation this system provides the ultimate in patient in-room TV Health Education media delivery. It utilizes narrow-casting prescriptive processes which enables doctors and clinicians to deliver prescribed Health Educational media directly to the patient's in-room television in a compelling video format. Follow-up Comprehensive Questionnaires, Patient Satisfaction Surveys and a wide range of other patient Health Education applications can drive patient comprehension to their highest levels with the right content, to the right patient, in the right place, at the right time.