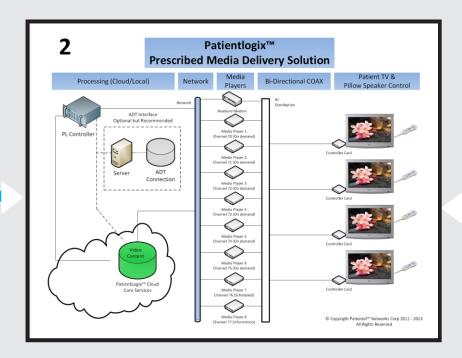

## PatientLogix™ Prescribed Media Delivery System

With its in-room pillow speaker navigation this system provides the ultimate in patient in-room TV Health Education media delivery. It utilizes narrow-casting prescriptive processes which enables doctors and clinicians to deliver prescribed Health Educational media directly to the patient's in-room television in a compelling video format. Follow-up Comprehensive Questionnaires, Patient Satisfaction Surveys and a wide range of other patient Health Education applications can drive patient comprehension to their highest levels with the right content, to the right patient, in the right place, at the right time.