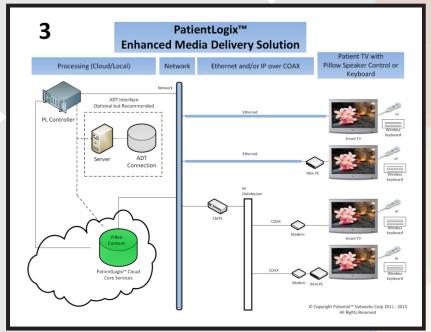

# PatientLogix™ Automated Rental Management Services PatientLogix™ Transaction Services PatientLogix™ Reporting Services

PatientLogix™ Media Studio Delivery Technology
PatientLogix™ Media Studio Delivery Systems are a
Cloud-based solutions, where data is stored in a SQL
database that can be easily accessed by authorized
personnel for reporting purposes. The system although
cost-effective, provides features typically found in more
complex and costly solutions. At no time is patient privacy
or confidential medical records at risk of being compromised.